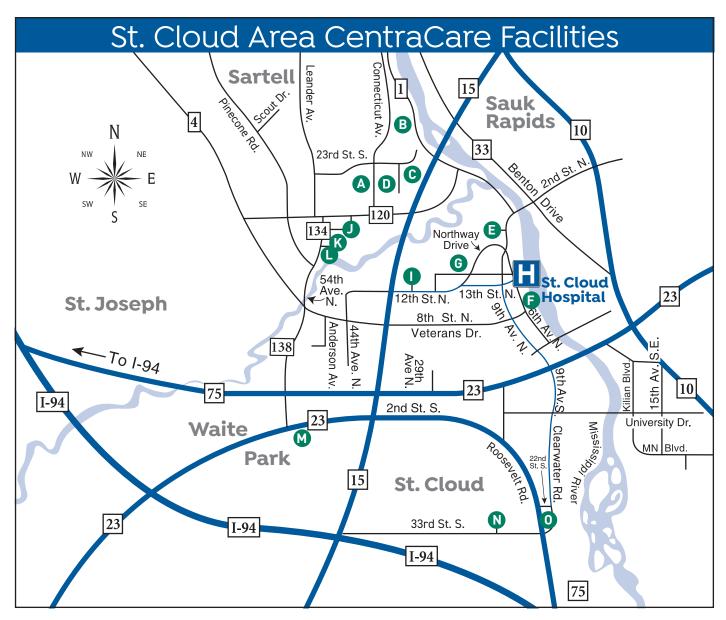

To enter Hospital from 9 p.m. to 5 a.m., use the Emergency Entrance.

Valet parking is available at the South Entrance for \$4 or free for vehicles with an accessible parking sticker.

- A CENTRACARE UROLOGY CLINIC 2351 Connecticut Ave. S., Ste. 200 Sartell, MN 56377 320-259-1411
- B CENTRACARE SARTELL REHABILITATION 158 19th St. S. Sartell, MN 56377 320-229-4988
- CENTRACARE EYE CENTER 2000 23rd St. S. Sartell, MN 56377 320-229-5120
- D CENTRACARE SARTELL CLINIC 251 County Road 120 Sartell, MN 56303 320-202-8949
- CENTRACARE NORTHWAY 1555 Northway Drive St. Cloud, MN 56303 320-251-1775
- CENTRACARE RIVER CAMPUS CLINIC 1200 Sixth Ave. N. St. Cloud, MN 56303 320-252-5131
- G CENTRACARE SQUARE 2035 15th St. N. St. Cloud, MN 56303 855-361-5740
- CENTRACARE ST. CLOUD HOSPITAL
  1406 Sixth Ave. N.
  St. Cloud, MN 56303
  320-251-2700
- CENTRACARE MIDSOTA 3701 12th St. N. St. Cloud, MN 56303
- CENTRACARE PLAZA
  1900 CentraCare Circle
  St. Cloud, MN 56303
  320-252-2422

- CENTRACARE SLEEP CENTER
  1586 County Road 134, St. Cloud, MN 56303
  320-251-0726
- CENTRACARE ST. CLOUD HOSPITAL CLARA'S HOUSE 1564 County Road 134, St. Cloud, MN 56303 320-229-4950
- CENTRACARE MARKETPLACE
  110 Second St. S., Ste. 104, Waite Park, MN 56387

- N CENTRACARE SOUTHWAY CLINIC 1301 33rd St. S. St. Cloud. MN 56301
- O CENTRACARE SOUTH POINT

320-251-8181

3001 Clearwater Road St. Cloud, MN 56301 320-255-5650 HR and Administrative Offices Only