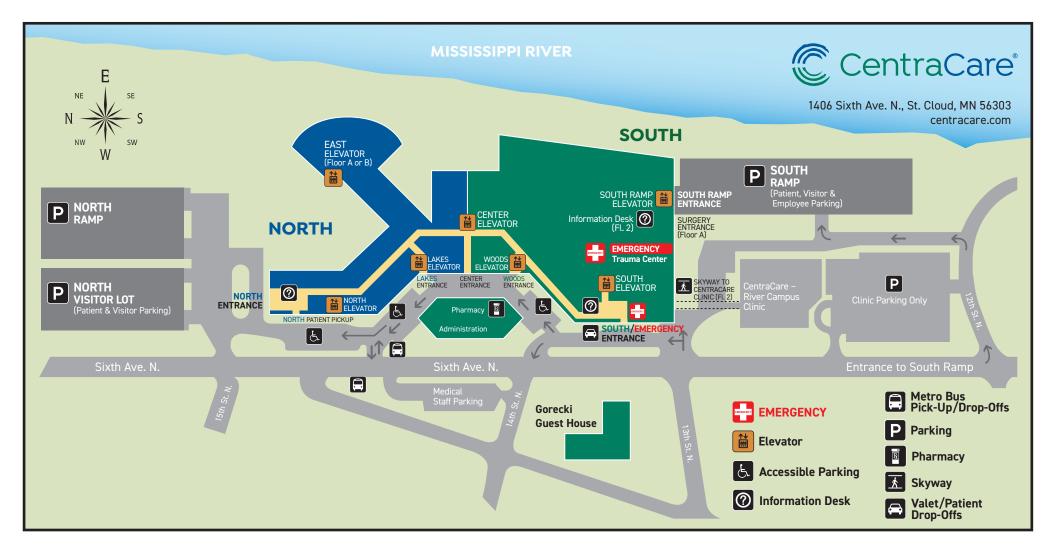

## Parking in the NORTH Visitor Ramp & Lot

Access the North Visitor Ramp & Lot at the intersection of Sixth Ave. N. and 15th St. N. Follow sidewalk to the North Entrance. For patient room information, go to the Patient Access Desk located just inside the North Entrance.

## **Parking in the SOUTH Ramp**

Access the ramp at the intersection of Sixth Ave. N. and 12th St. N. Follow the signs to the entrance. Free parking for patients and visitors is available.

Use the South Ramp Elevator for:

Medical Units (Floor 5)
Intensive Care Unit (Floor 4)
Birthing Center (Floor 3)
Heart & Vascular Center (Floor 2)

• CentraCare Clinic (Floor 2 Skyway or Street Level)

· Center for Surgical Care (Floor A)

To enter Hospital from 9 p.m. to 5 a.m., use the Emergency Entrance.

Valet parking is available at the South Entrance for \$4 or free for vehicles with an accessible parking sticker.

- A CENTRACARE UROLOGY CLINIC 2351 Connecticut Ave. S., Ste. 200 Sartell, MN 56377 320-259-1411
- B CENTRACARE SARTELL REHABILITATION 158 19th St. S. Sartell, MN 56377 320-229-4988
- CENTRACARE EYE CENTER 2000 23rd St. S. Sartell, MN 56377 320-229-5120
- D CENTRACARE SARTELL CLINIC 251 County Road 120 Sartell, MN 56303 320-202-8949
- CENTRACARE NORTHWAY 1555 Northway Drive St. Cloud, MN 56303 320-251-1775
- CENTRACARE RIVER CAMPUS CLINIC 1200 Sixth Ave. N. St. Cloud, MN 56303 320-252-5131
- G CENTRACARE SQUARE 2035 15th St. N. St. Cloud, MN 56303 855-361-5740
- CENTRACARE ST. CLOUD HOSPITAL
  1406 Sixth Ave. N.
  St. Cloud, MN 56303
  320-251-2700
- CENTRACARE MIDSOTA 3701 12th St. N. St. Cloud, MN 56303
- CENTRACARE PLAZA
  1900 CentraCare Circle
  St. Cloud, MN 56303
  320-252-2422