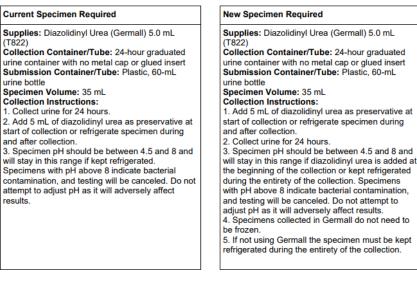

## **MEMO**

TO: Clients

FROM: CCLS – Specimen Referral Center

DATE: January 24, 2024

SUBJECT: Supersaturation, Urine, 24Hr

Effective February 22, Mayo will be making changes to the following test:

## SUPERSATURATION, URINE, 24HR, MAYO CODE SUP24 (LAB1384)

**Explanation:** Ambient and frozen samples will be accepted within the stability listed below.

| Current Specimen Stability |              |         |  |
|----------------------------|--------------|---------|--|
| Specimen                   | Temperature  | Time    |  |
| Urine                      | Refrigerated | 14 days |  |
|                            |              |         |  |
|                            |              |         |  |