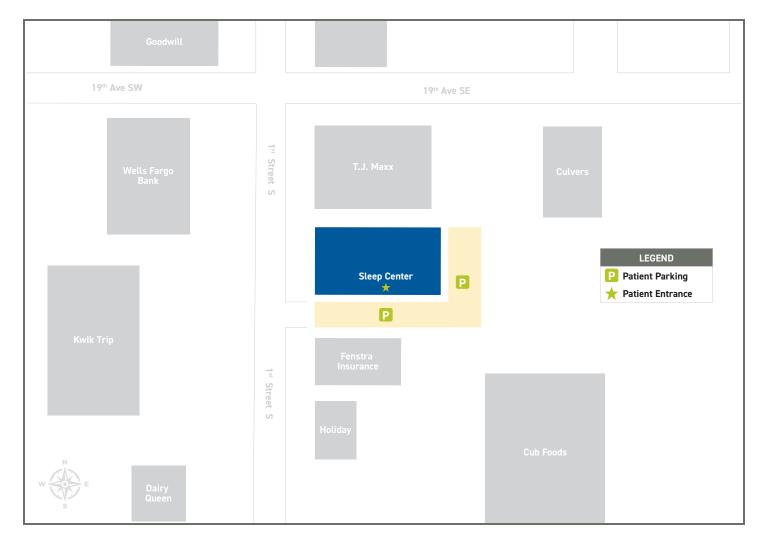

### **Our Location**

Our Sleep Center is located in the Professional Suites building, between T.J. Maxx and Fenstra Insurance.

# **Parking**

Designated parking spaces for patients of the Sleep Center are available in the parking lot in front of or behind the Sleep Center.

# CentraCare Sleep Center

2015 1<sup>st</sup> Street S Willmar, MN

Phone: 320-231-4848